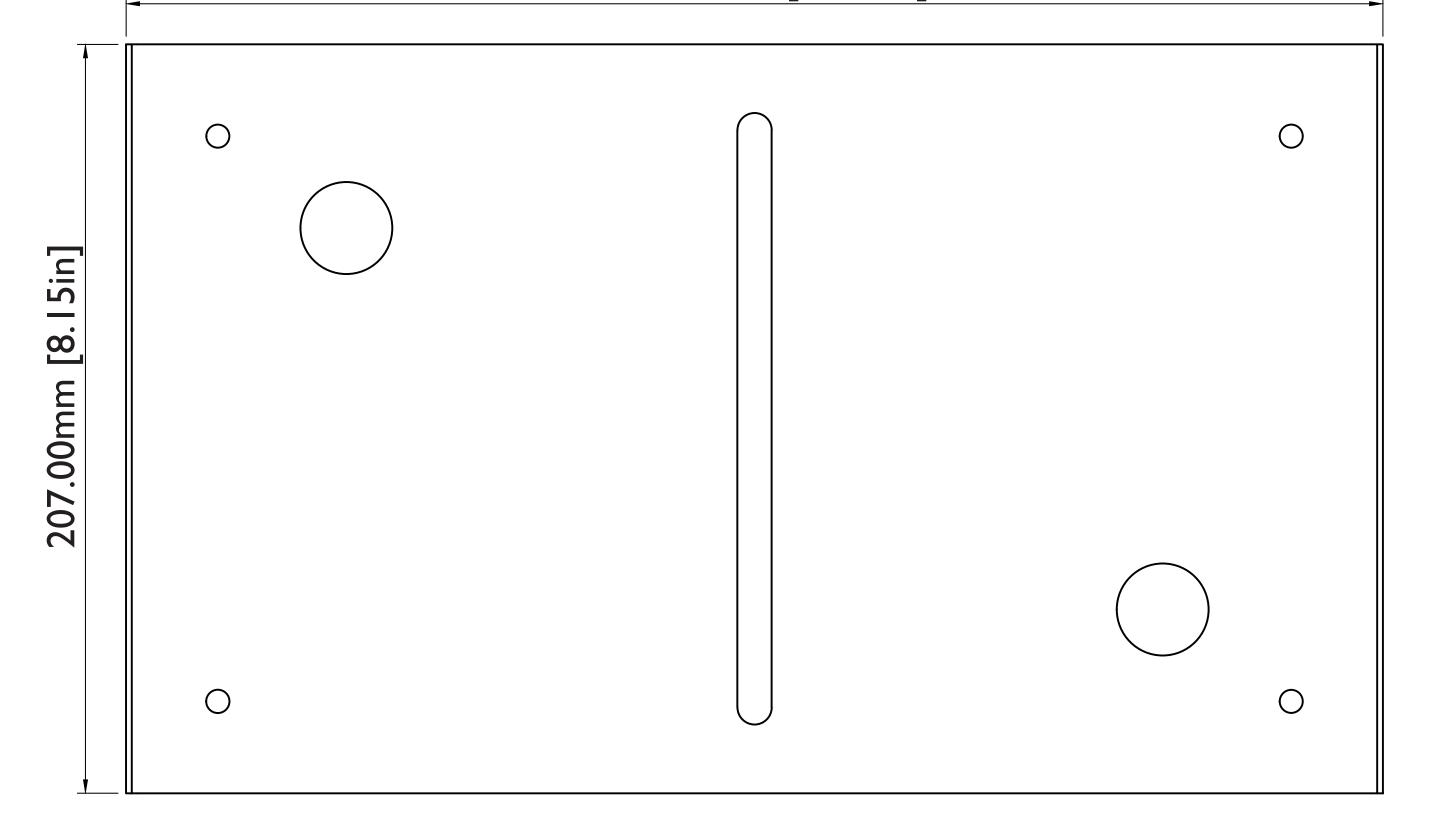

## BLFN-15.6-DK

**Bluefin 15.6" Display Dresskit** 

The Mega Media Industrial BLFN-15.6-DKP is a custom manufactured dresskit specifically for the Bluefin 15.6" Display and is part of the line of dresskits for all Bluefin Displays.

Hide and Conceal Side Connections & Wires

348.00mm [13.70in]

Perfect for hospitality, commercial, corporate, retail, museum and other applications, the dresskit is designed to hide and conceal the side connections and wires of the display.

## Dimensions: 13.70" x 8.15" x 1.75" Weight: 10.6 oz Made in the USA

MegaMediaIndustrial.com Mega Media Industrial (814) 314-8887 2820 West 21st Street, Erie, PA 16506