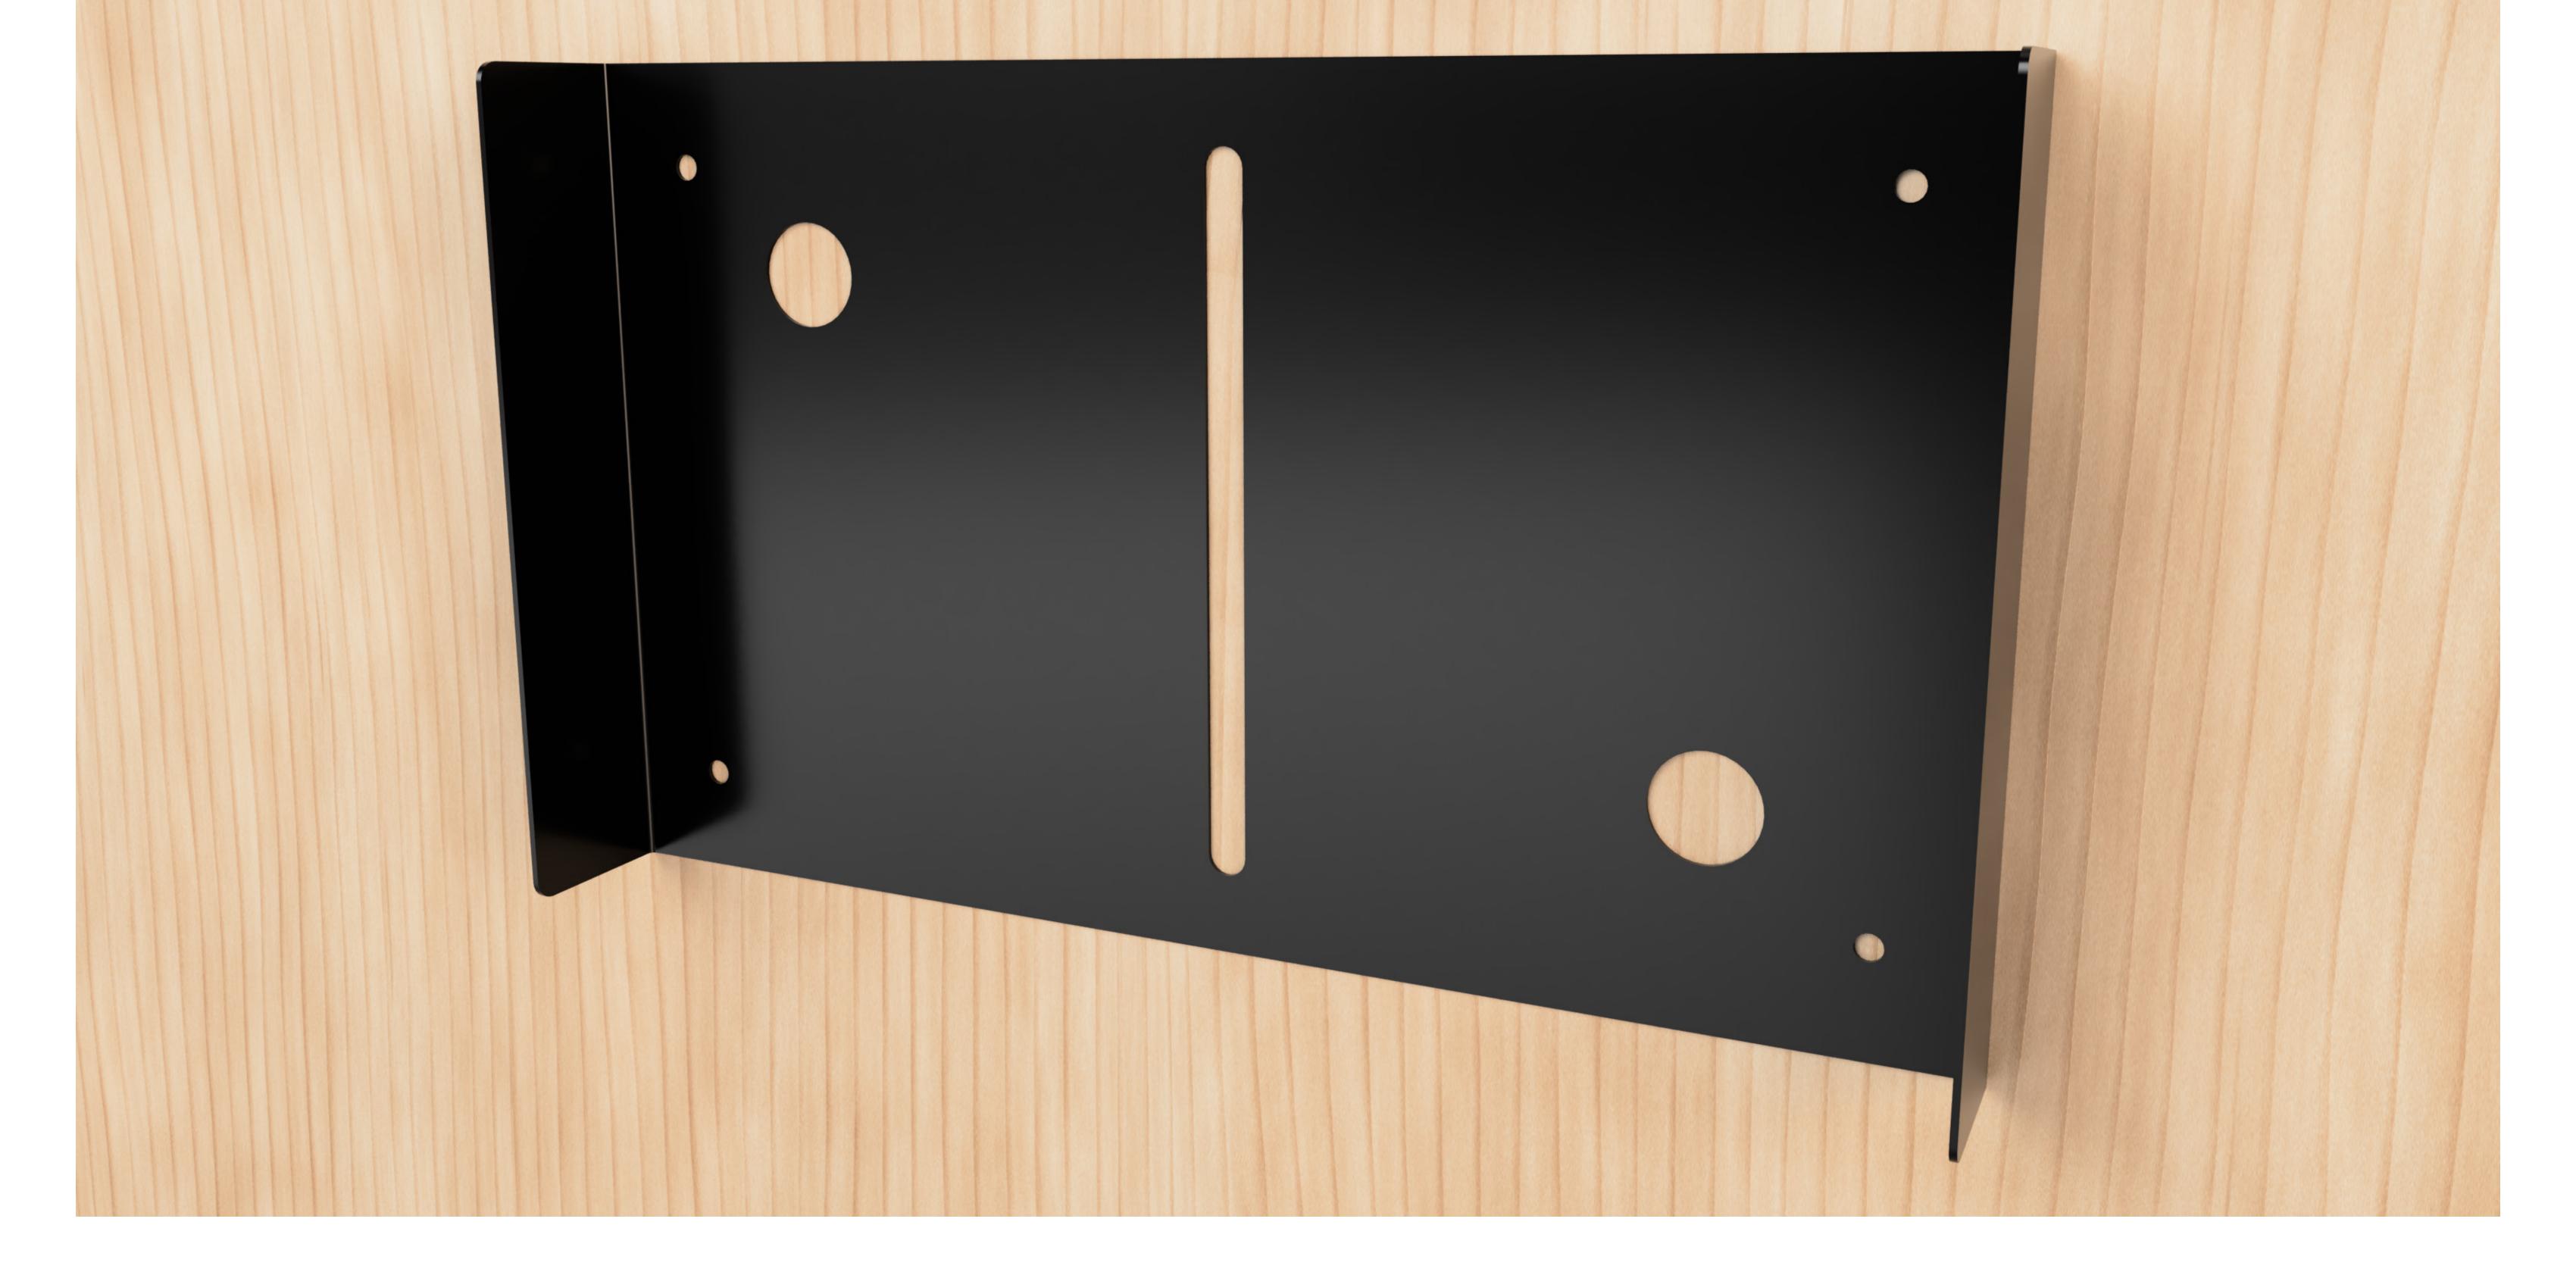

Hide and Conceal Side Connections & Wires

348.00mm [13.70in]

Perfect for hospitality, commercial, corporate, retail, museum and other applications, the dresskit is designed to hide and conceal the side connections and wires of the display.

## **Ready for Install**

Designed to work with the Peerless AV SF630p mount, the dresskit features easy mounting, is designed for easy cabling, and is powder coated satin black. Custom colors available upon request.

Constructed of aluminum, dresskits are built for easy installation, while providing concealment and design.