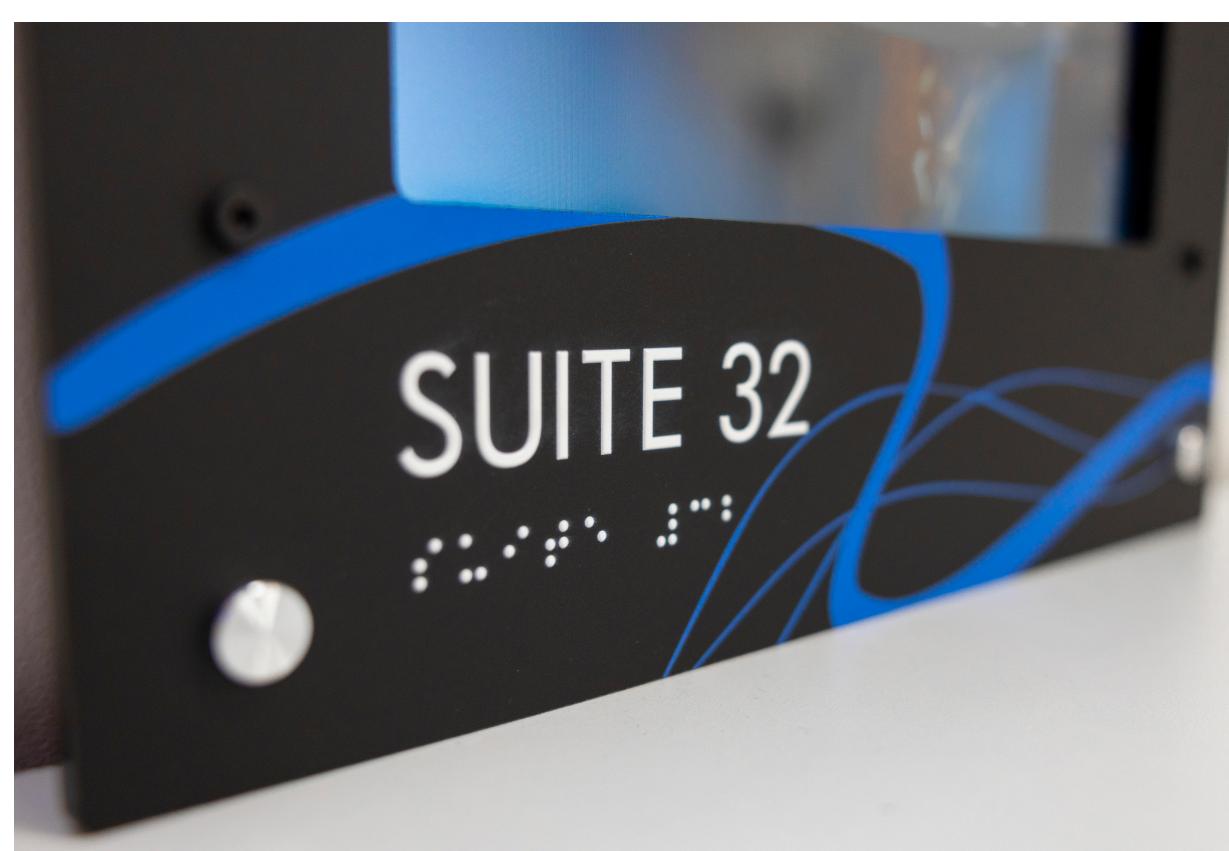

# **ADA Compliant**

Designed with accessibility in mind, our room sign feature tactile text and braille, making them compliant with ADA regulations and suitable for all users.

#### **FEATURES**

- Fully Customizable Design
- **ADA Tactile Text & Braille**
- **✓** Commercial 10.1" Digital Display
- Simple Mounting
- Made in the USA