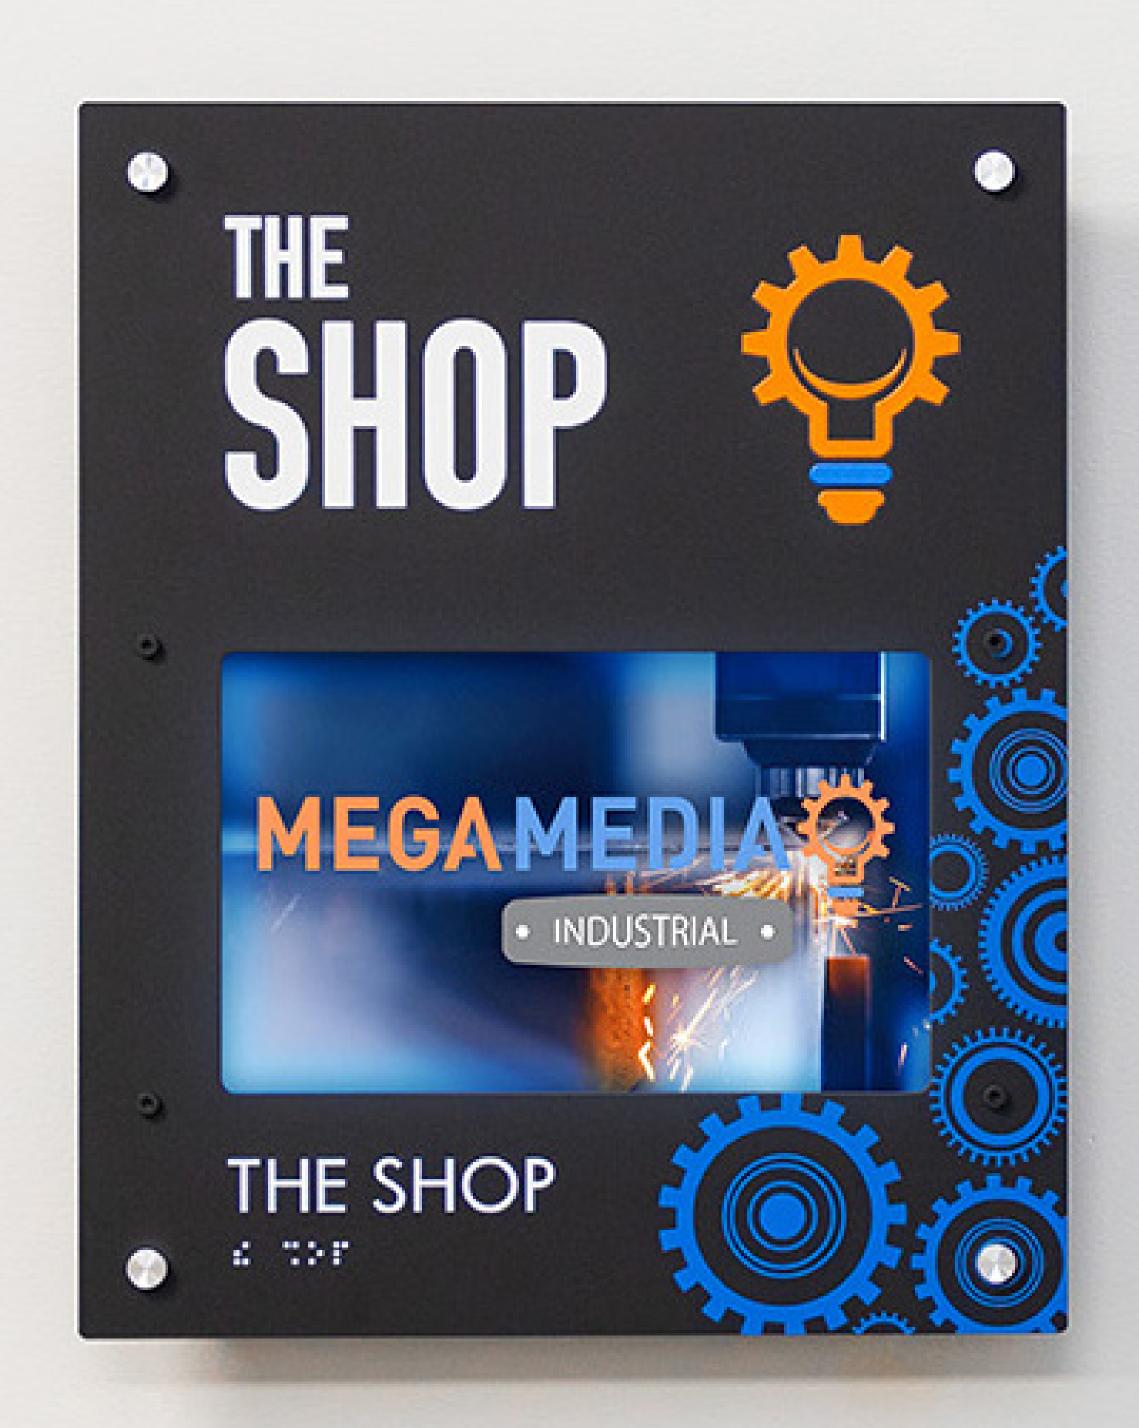

# Digital Room Sign DRS-10.1

The Mega Media Industrial Digital Room Sign features a vibrant 10.1" digital display and customizable design with ADA tactile text and braille.

## **Fully Customizable**

Tailor the look of your room sign to match your brand identity or interior décor. Our acrylic panels are fully customizable, allowing you to create a unique and eye-catching display.

#### **FEATURES**

- Fully Customizable Design
- **ADA Tactile Text & Braille**
- **✓** Commercial 10.1" Digital Display
- Simple Mounting
- Made in the USA