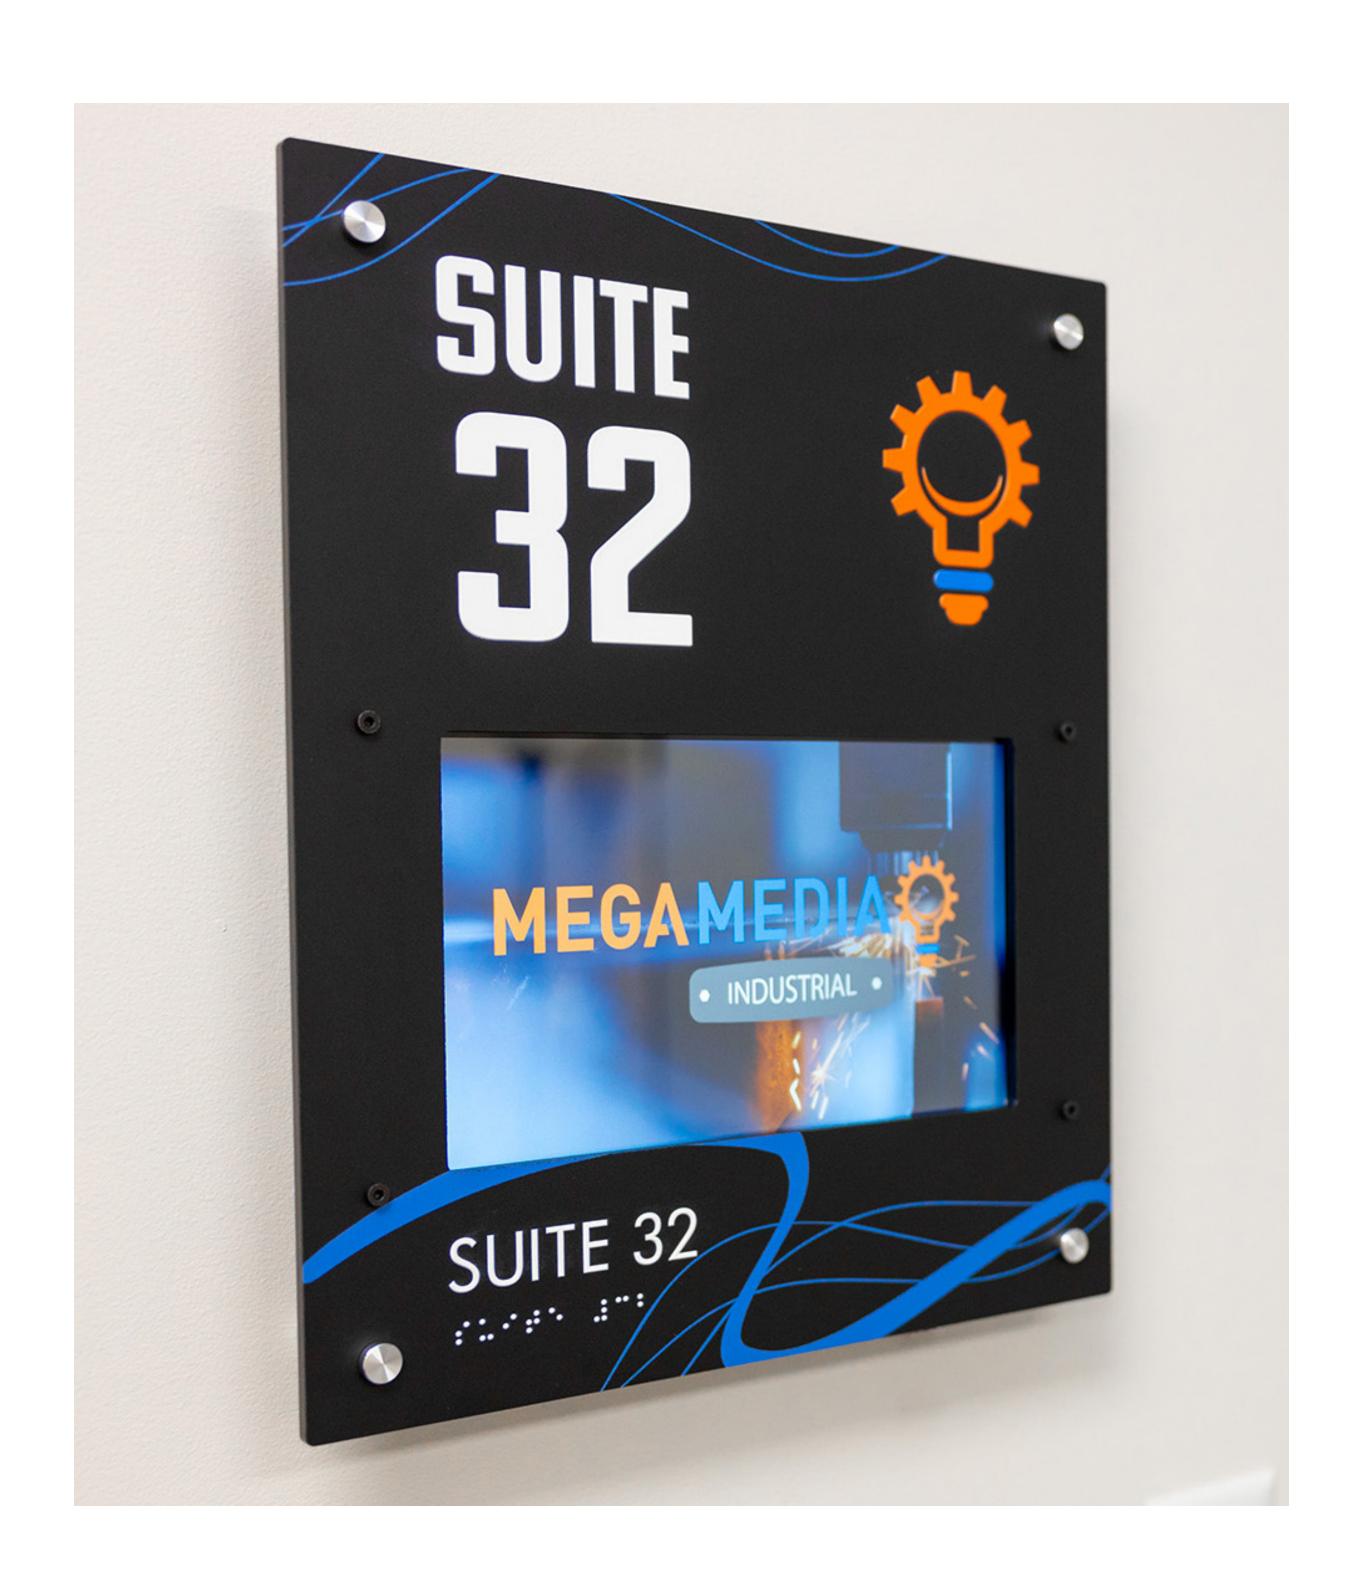

# Digital Room Sign DRS-10.1

The Mega Media Industrial Digital Room Sign features a vibrant 10.1" digital display and customizable design with ADA tactile text and braille.

# Ready for Install

With simple mounting options, our room signs can be easily installed in any environment, minimizing downtime and maximizing convenience.

#### **FEATURES**

- Fully Customizable Design
- **ADA Tactile Text & Braille**
- **✓** Commercial 10.1" Digital Display
- Simple Mounting
- Made in the USA