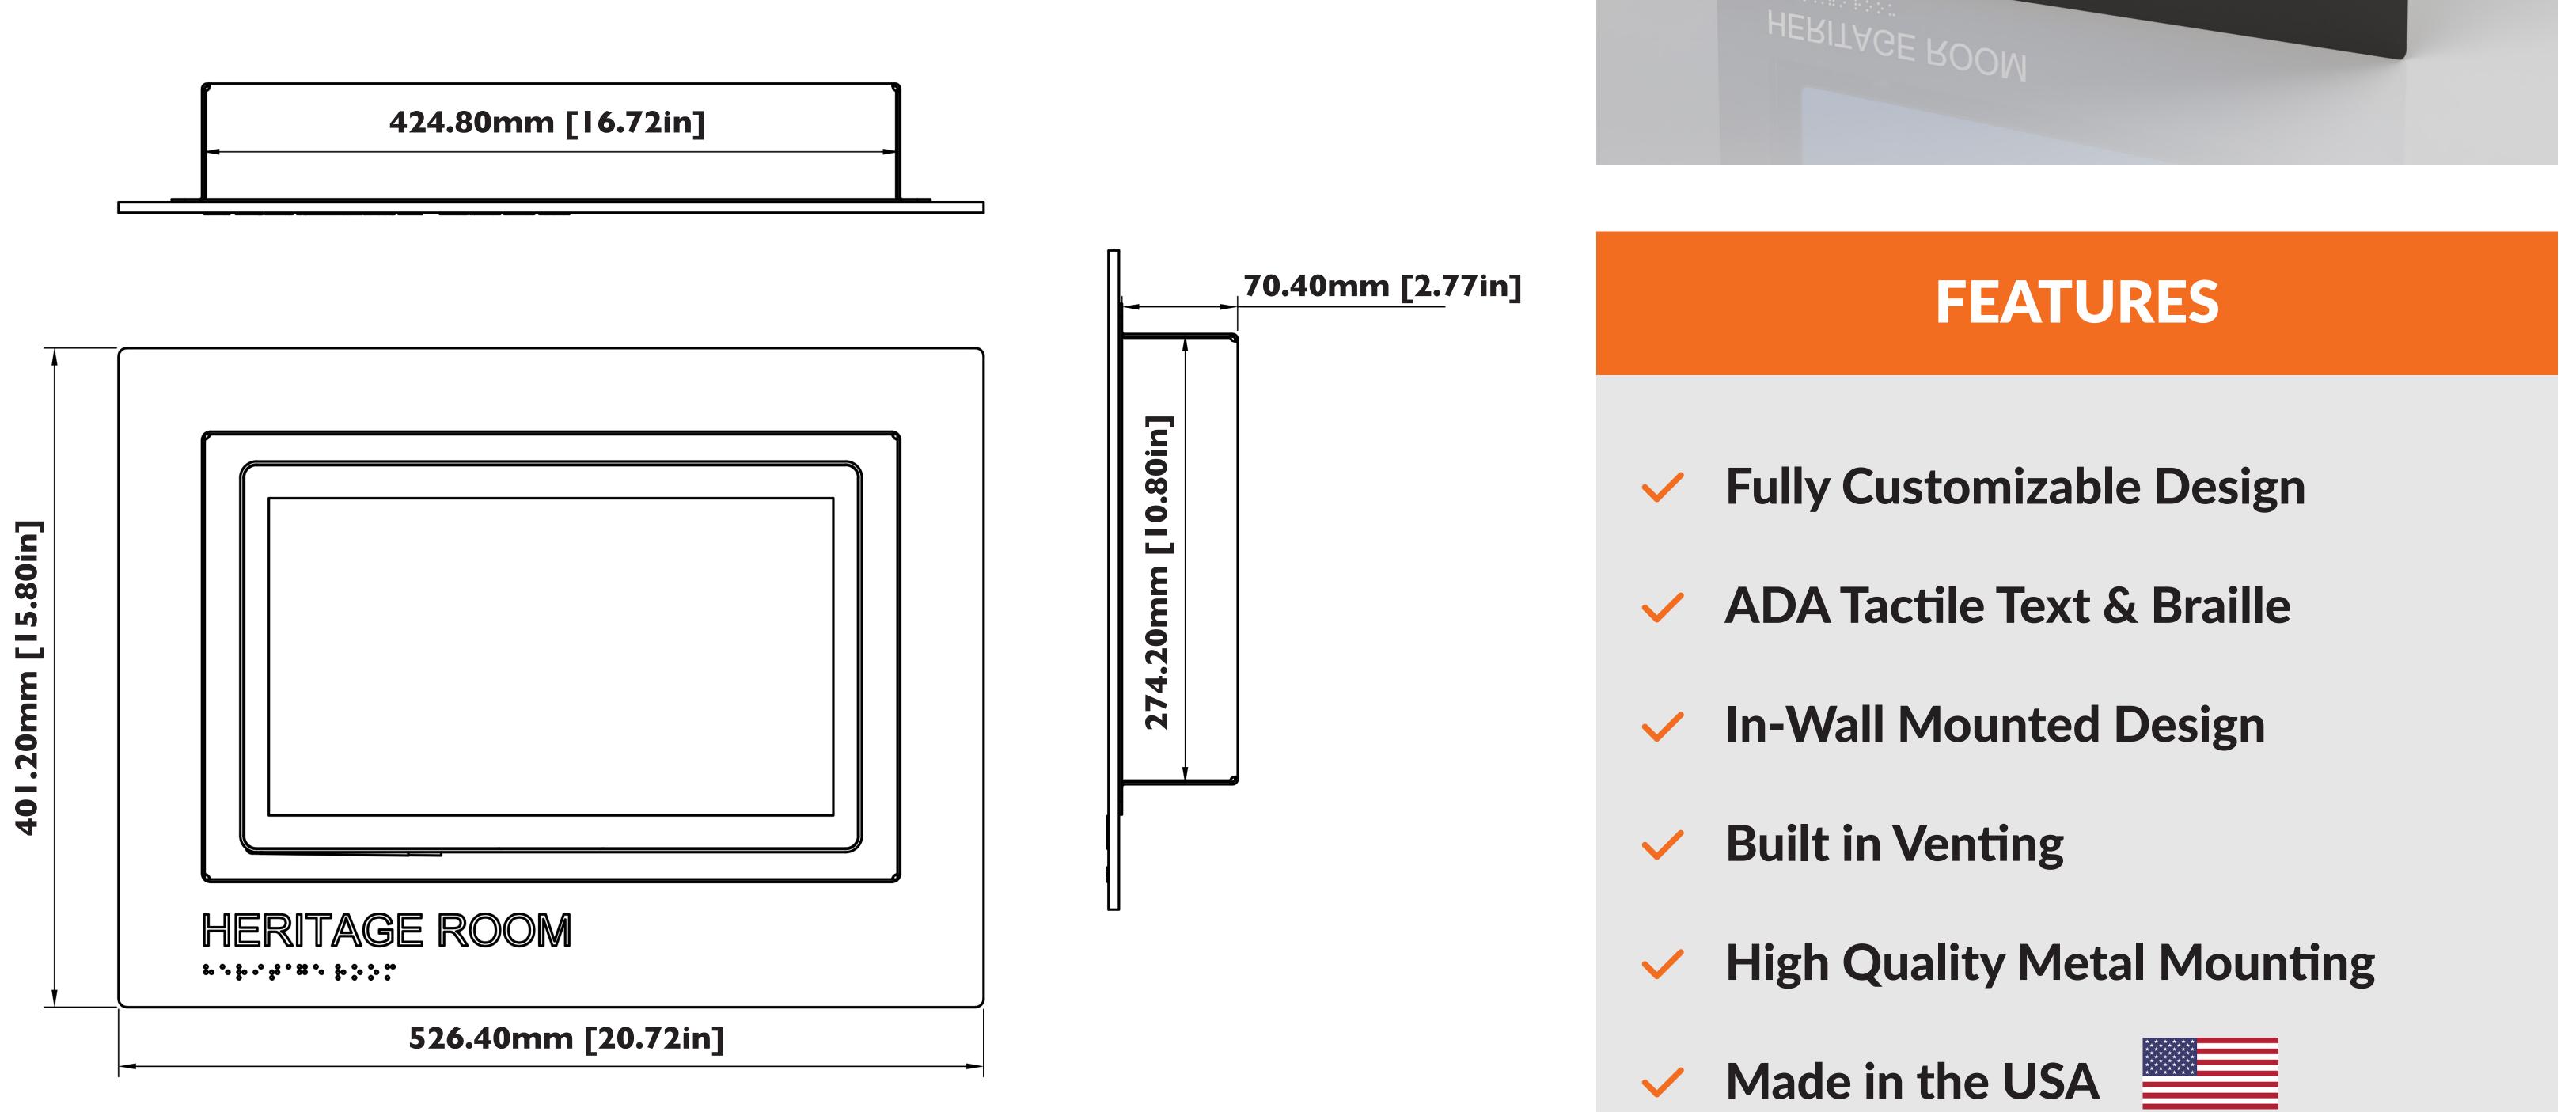

# Bluefin In Wall Enclosure **BLFN-IW**

The Mega Media Industrial BLFN-IW custom manufactured in-wall enclosure specifically for 13.3", 15.6", and 21.5" portrait or landscape Bluefin Displays.

## **ADA Compliant**

Our feature ADA compliant tactile text and braille, that ensures accessibility to all people regardless of disability.

### **Built to Last**

Crafted from high-quality metal, our enclosures offer maximum protection for your Bluefin Digital Signage Displays, ensuring longevity and resilience even in high-traffic areas. Designed and manufactured in the USA from USA made materials.