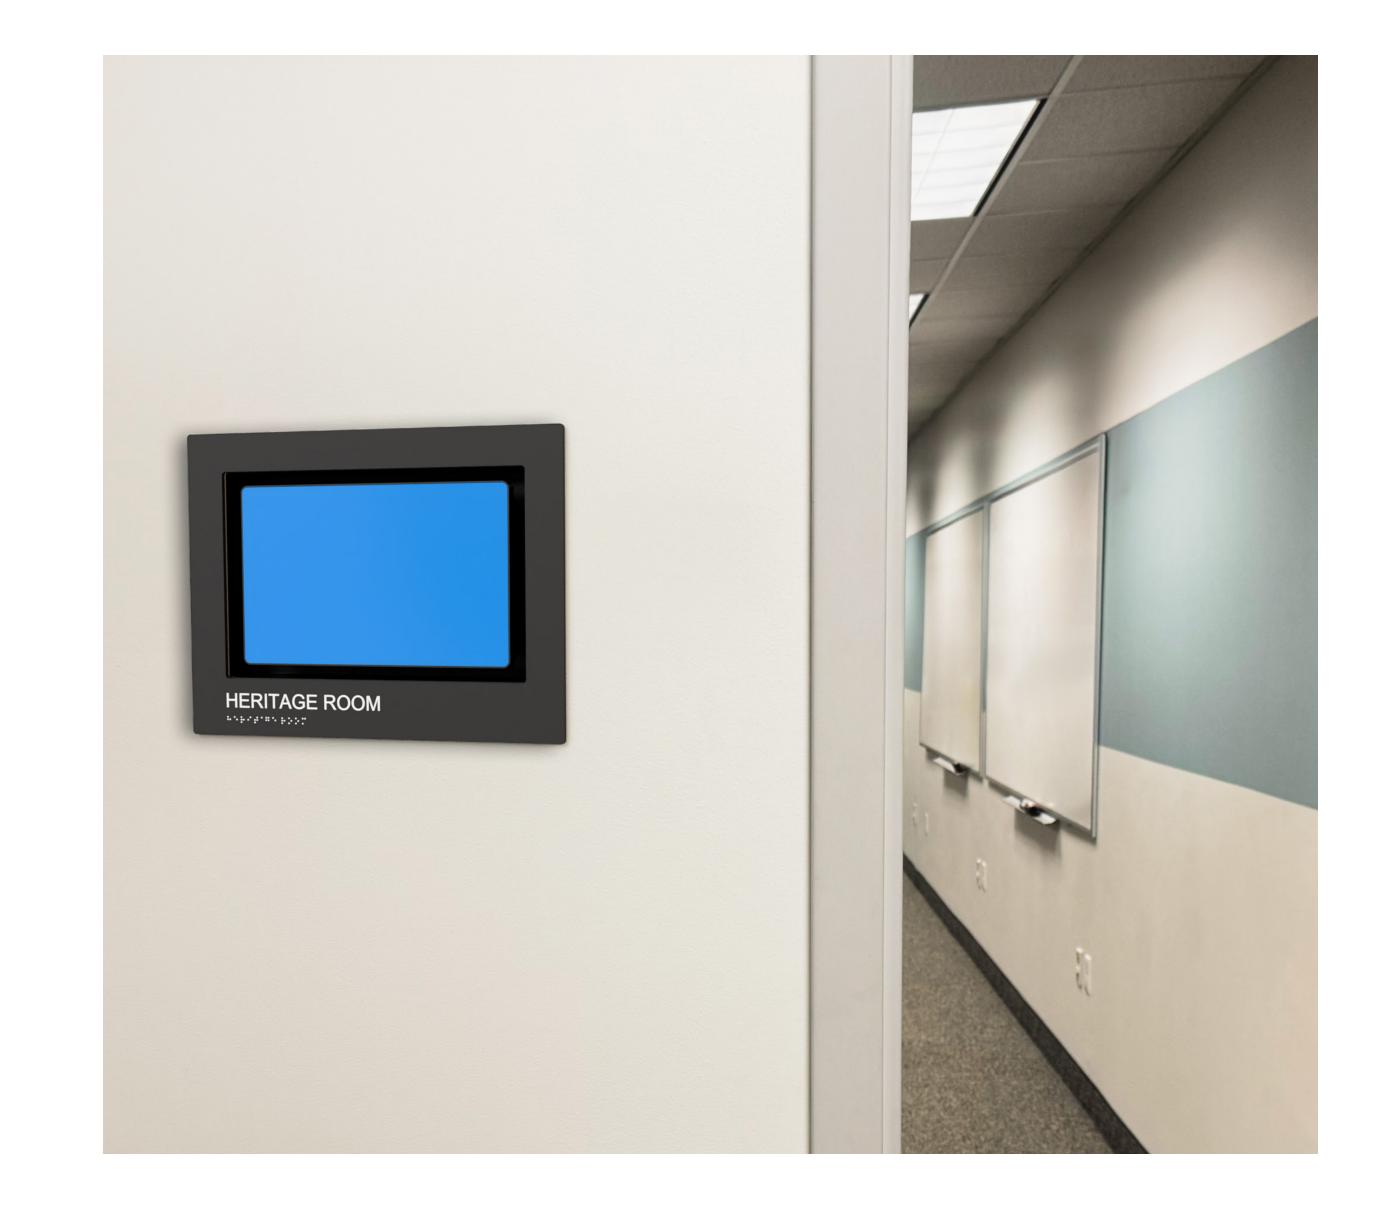

# Bluefin In Wall Enclosure **BLFN-IW**

The Mega Media Industrial BLFN-IW custom manufactured in-wall enclosure specifically for 13.3", 15.6", and 21.5" portrait or landscape Bluefin Displays.

#### Simple, Sleek and Sturdy

Our enclosures have a very minimalist look that goes with the décor of any facility, bringing to life a new standard of digital signage. Create your own look with a custom printed faceplate. Match your look, aesthetic, and branding.

## **ADA Compliant**

Our feature ADA compliant tactile text and braille, that ensures accessibility to all people regardless of disability.

### **Endless Applications**

Ideal for Hospitality, Corporate Meeting Rooms, Conference Centers, Educational Institutions, Healthcare Facilities and much more.

HERITAGE ROOM

\*\*\*\*\*